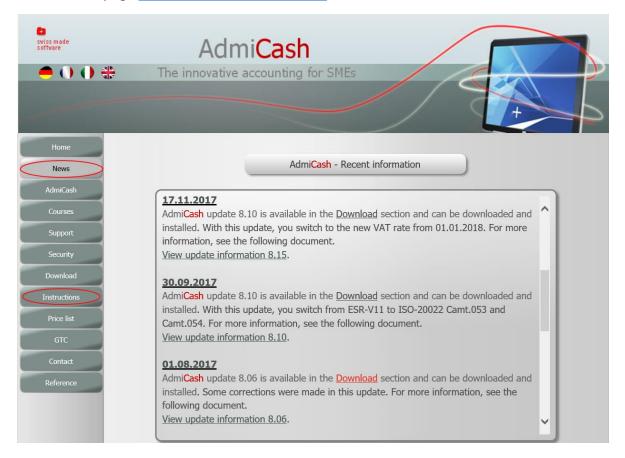

## Where find useful information

In the application AdmiCash:

On the homepage <a href="https://www.admicash.swiss">https://www.admicash.swiss</a>:

Under the "**News**", you can find a suggestion for each update and a link the corresponding document with detailed information.