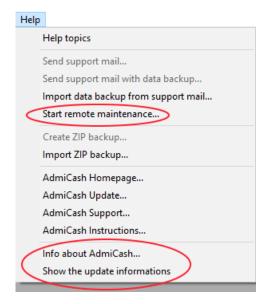

## Where find useful information

In the application AdmiCash:

On the homepage <a href="https://www.admicash.swiss">https://www.admicash.swiss</a>:

Under the "**News**", you can find a suggestion for each update and a link the corresponding document with detailed information.

Under the "Instructions", you can find a set of documents: