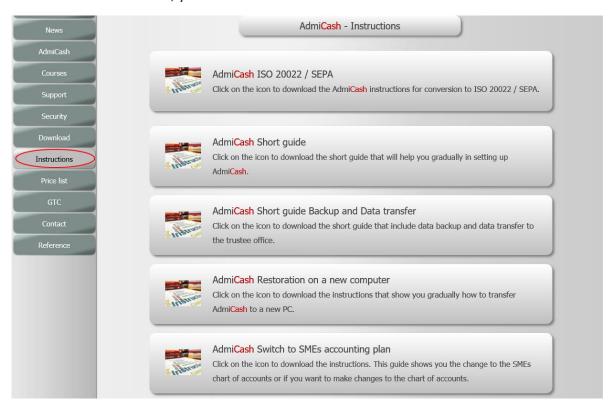

Under the "Instructions", you can find a set of documents:

ISO 20022 / SEPA: Conversion to ISO 20022 / SEPA.